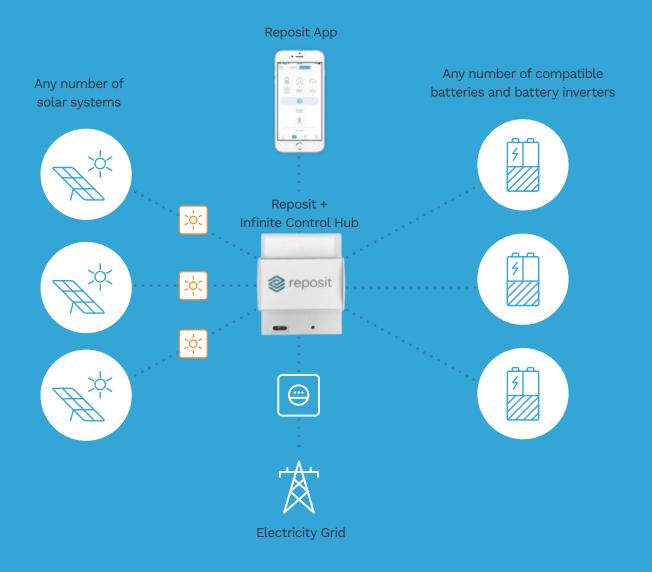

## Don't be limited by your first storage system

The Reposit Infinite control hub now allows installation of any number of compatible batteries and battery inverters into a single Reposit controlled storage system.

Grow your system as your requirements change or as technology develops.

Design flexibility. Product choice. Infinite growth. Ask your installer for Reposit Infinite.

Repositpower.com

1800 773 851

## Compatibility

- · Any Reposit compatible battery or battery inverter.
- Any phase single or multi phase homes.
- · All combined onto Reposit customer app.
- · Wired internet required.

Follow the latest Reposit news and updates via Facebook and Twitter.